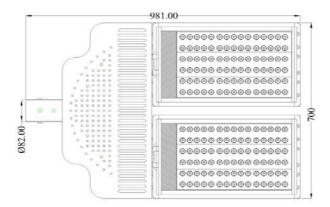

#### General Informaion

6063-T5 aluminum alloy Lamp Length

50000hr

Product Dimensions
Lamp Length

Lamp Width700mmLamp Height100.5mmLamp Body Length981mmMax Pole Opening82mm

Light Characteristics

Efficacy 113.72 lm/W

# Lucas Twin Head 180 Street Light

### **Technical Drawing**

©2012 U-Tron (Beijing) Electronics Co., LTD All rights reserved Specifications are subject to change without notice

15-Feb-12 data subject to change